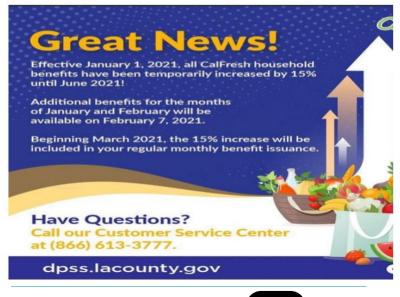

### **THE COMMUNITY** STAY UP TO DATE WITH THINGS IN OUR CARSON COMMUNITY!

Visit the Grab and Go Food Center at Stephen White Middle School to pick up a meal from 7:00 am to 10:00 a.m.