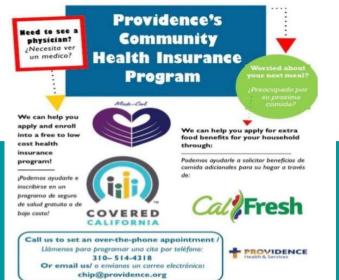

|                                                              |                                                        |  |
| Schedule a COVID-19 Test<br>DailyPass.lausd.net |                                                                                                                                                                  |                                                              |                                                        |  |

schools.

safe

STEPS

SAFE

Safe St

🧭 Maintain social distance

🗿 Wash your hands often



### **THE COMMUNITY** STAY UP TO DATE WITH THINGS IN OUR CARSON COMMUNITY!



Visit the Grab and Go Food Center at Stephen White Middle School to pick up a meal from 7:00 am to 10:00 a.m.







#### High School Seniors apply for FAFSA today!



Don't miss out on any updates from the Wilmington community! Click on the icons!