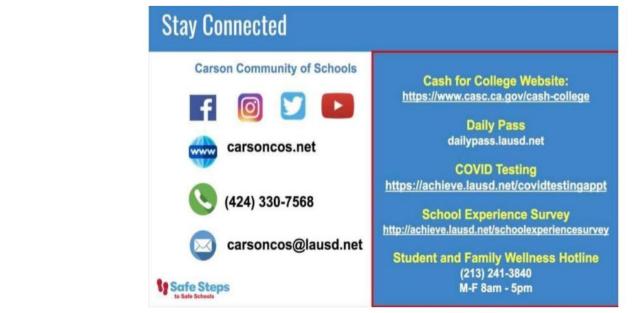

<u>Link to schedule your</u> <u>COVID testing</u> <u>appointment</u>

|                                                 |                                                                                                                                                                  | <b>rs</b><br>wash your hands to prevent the spread of        |                                                        |  |
|-------------------------------------------------|------------------------------------------------------------------------------------------------------------------------------------------------------------------|--------------------------------------------------------------|--------------------------------------------------------|--|
|                                                 | Vear your mask 6ft                                                                                                                                               | at least<br>apart.<br>Mash hands<br>frequently<br>Safe Steps |                                                        |  |
| With<br>can b<br>result                         | the Daily Pass<br>the Daily Pass, employees, parent<br>ook their COVID-19 test appointm<br>s, answer the Daily Health Check<br>Daily Pass that admits you onto a | nents, get their questions and                               |                                                        |  |
| Know                                            | tested for COVID-19<br>ing where the virus is in the commow when to go back to school saf                                                                        |                                                              |                                                        |  |
| Scher<br>문<br>문<br>문                            | dule a COVID-19 Test                                                                                                                                             | Get Test Results                                             | Answer the Daily Health<br>Check Questions             |  |
| dailypa                                         | ss.lausd.net                                                                                                                                                     | Receive QR Code to Get Your Pass                             | Go to Your School and Check In<br>with Your Daily Pass |  |
| What steps can I take to prepare my child?      |                                                                                                                                                                  |                                                              |                                                        |  |
| Schedule a COVID-19 Test<br>DailyPass.lausd.net |                                                                                                                                                                  |                                                              |                                                        |  |