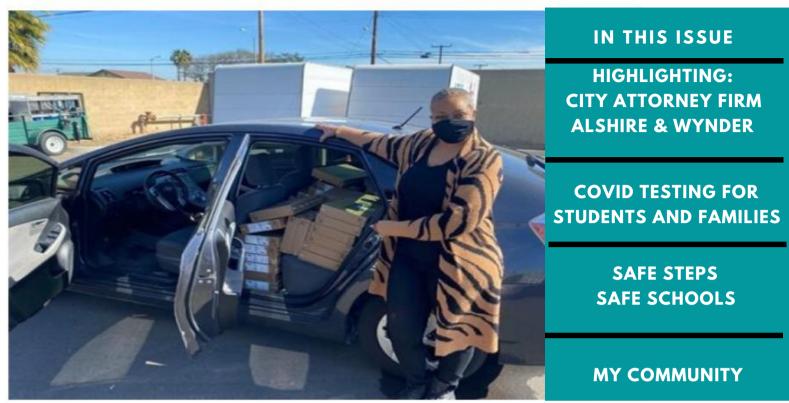

# FEBRUARY 8, 2021

Hello Carson Community of Schools stakeholders. As a reminder I am Afia Hemphill, Carson Community of Schools Administrator and it is my pleasure to supervise the community of Carson for the Los Angeles Unified School District.

I want to thank our City Attorney firm, Alshire & Wynder, for kindly donating the Chromebooks to the City of Carson, which our Council wanted to be distributed to our local schools. Our Director, Robert Lennox, proposed to our City Council the distribution of these Chromebooks based on the number of enrolled students and percentage of those who receive free lunch.